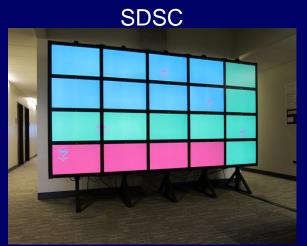

### **Tiled Display Walls**

Easy to build

- Multiple sources
- Thermal teat
- Ergonomic isues