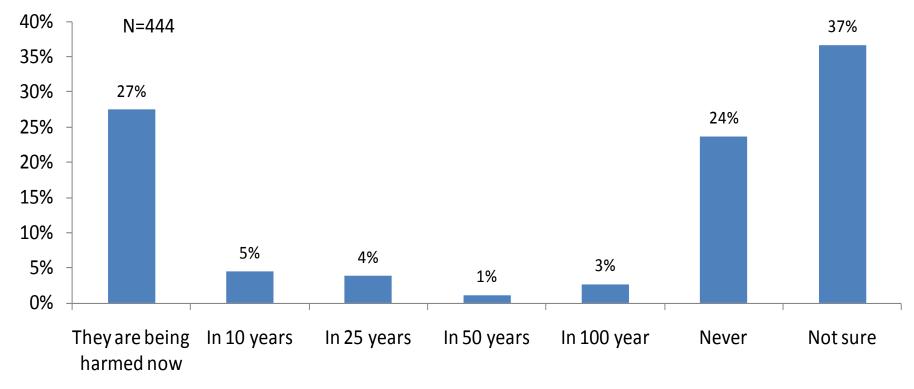

### Timing of impacts

 When do you think climate change will begin harming people in your ranching/farming community?